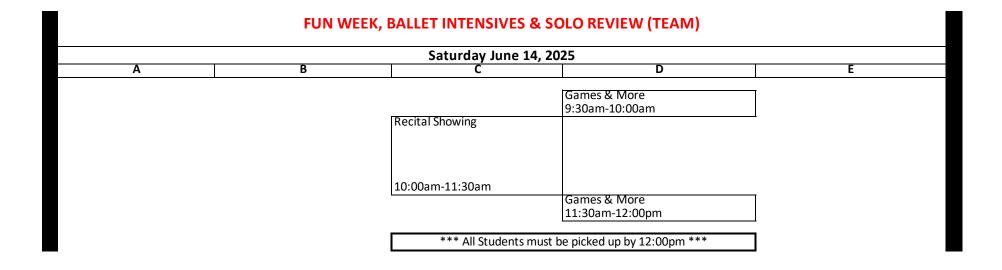

Students must be picked up by 7:30pm \*\*\* Pre-Pointe/Pointe Intensive 7:45-8:30

\*\* Reminder - summer passes are not valid for Ballet Intensives

## **FUN WEEK, BALLET INTENSIVES & SOLO REVIEW (TEAM)** Friday June 13, 2025 Α D Games & More 10:00am-10:30am Recital Showing 10:30am-11:30am Adult Fitness Games & More 11:30am-12:00pm 10:30am-11:15am Solo Review (Max 10) Solo Review (Max 10) 12:30-1:30 12:30-1:30 Games & More 3:30-4:00 Recital Showing Ballet II Intensive Pre-Ballet Intensive 4:15-5:00 Ballet I Intensive 4:00-5:30 4:15-5:45 Ballet IV/V Intensive Games & More 5:00-6:00 5:30-6:00 Ballet III Intensive \*\*\* All Students must be picked up by 6:00pm \*\*\* 6:00-7:45 5:45-7:45 Pre-Pointe/Pointe Intensive 7:45-8:30 \*\* Reminder - summer passes are not valid for Ballet Intensives